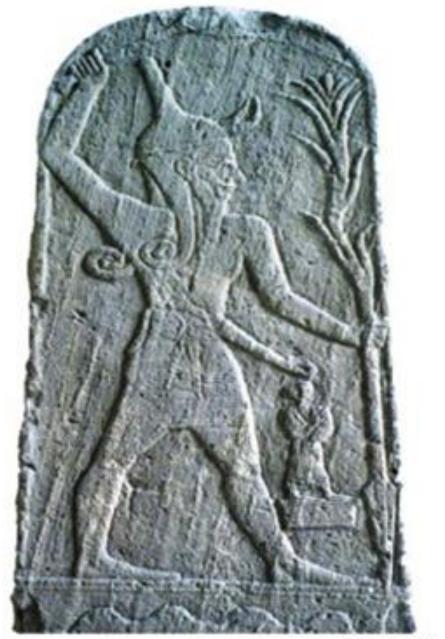

## Baal

Bryant G. Wood

Baal, the storm god, is represented holding a club in his left hand. The lance extends upward in the form of a tree, or stylized lightning. Found at Ras Shamra in 1932.