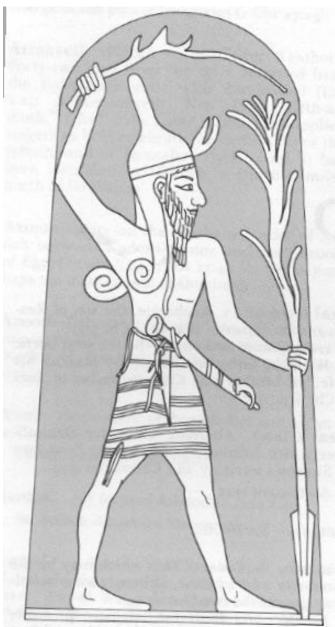

## Baal

Bryant G. Wood

Baal, the storm god, is represented holding a club in his left hand. The lance extends upward in the form of a tree, or stylized lightning. Found at Ras Shamra in 1932.