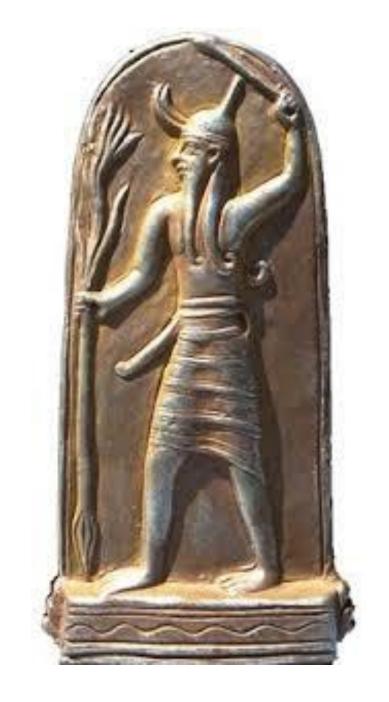

## Baal

Bryant G. Wood

Baal, the storm god, is represented holding a club in his left hand. The lance extends upward in the form of a tree, or stylized lightning. Found at Ras Shamra in 1932.