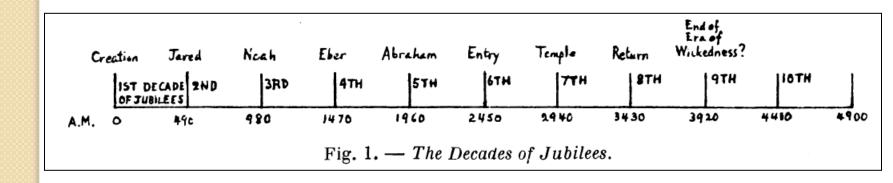

# NAZARETH – Essene jubilee

The last 7-year period of this 4900 year grand cycle would begin (in our calendar) between 10 and 6 B.C. and end between 3 B.C. and 2 A.D.